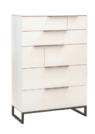

2 Drawer Bedside Table 525W x 550H x 468D

7 Drawer Chest 925W x 1380H x 468D 5 Drawer Slimline available 660W x 1380H x 468D

2 Drawer, I Door Bedside 660W x 550H x 468D

6 Drawer Lowboy

1140W x 825H x 468D

925W x 825H x 468D

5 Drawer Lowboy Available

9 Drawer Lowboy 1628W x 825H x 448D