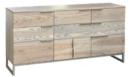

2 Drawer Bedside Table 525W x 550H x 468D

7 Drawer Chest 925W x 1380H x 468D 5 Drawer Slimline available 660W x 1380H x 468D

2 Drawer, I Door Bedside 660W x 550H x 468D

6 Drawer Lowboy

1140W x 825H x 468D

925W x 825H x 468D

5 Drawer Lowboy Available

9 Drawer Lowboy 1628W x 825H x 448D