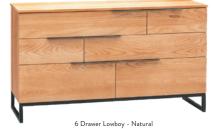

2 Drawer Bedside Table 525W x 550H x 468D

7 Drawer Chest 925W x 1380H x 468D 5 Drawer Slimline available 660W x 1380H x 468D

2 Drawer, I Door Bedside 660W x 550H x 468D

6 Drawer Lowboy

1140W x 825H x 468D