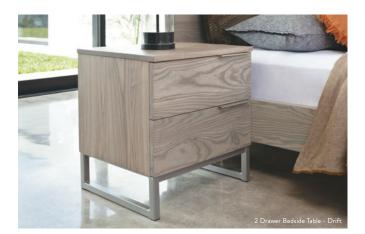

# ash cove BEDROOM COLLECTION

7 Drawer Chest - Drift

2 Drawer Bedside Table - Black

2 Drawer Bedside Table 525W x 550H x 468D

7 Drawer Chest 925W x 1380H x 468D 5 Drawer Slimline available 660W x 1380H x 468D

2 Drawer, I Door Bedside 660W x 550H x 468D

6 Drawer Lowboy

1140W x 825H x 468D