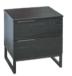

# ash cove BEDROOM COLLECTION

7 Drawer Chest - Drift

2 Drawer Bedside Table - Black

2 Drawer Bedside Table 525W x 550H x 468D

7 Drawer Chest 925W x 1380H x 468D 5 Drawer Slimline available 660W x 1380H x 468D

2 Drawer, I Door Bedside 660W x 550H x 468D

6 Drawer Lowboy

1140W x 825H x 468D