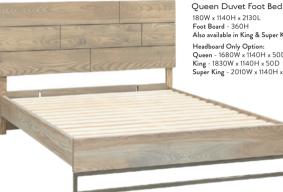

## Also available in King & Super King

Queen - 1680W x 1140H x 50D King - 1830W x 1140H x 50D Super King - 2010W x 1140H x 50D

Mirrors Dresser Mirror - 1150W x 1045H Large Landscape Mirror - 1500W x 725H Cheval Mirror - 1825H x 600W