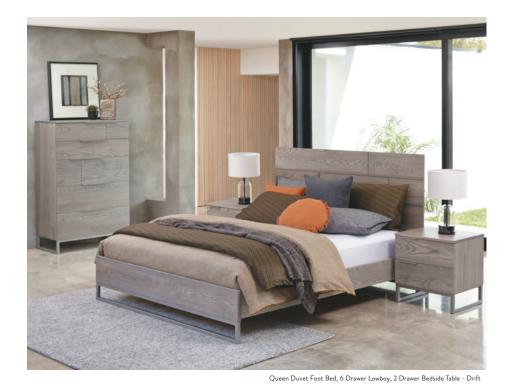

# ash cove BEDROOM COLLECTION

7 Drawer Chest - Drift

2 Drawer Bedside Table - Black

2 Drawer Bedside Table 525W x 550H x 468D

7 Drawer Chest 925W x 1380H x 468D 5 Drawer Slimline available 660W x 1380H x 468D

2 Drawer, I Door Bedside 660W x 550H x 468D

6 Drawer Lowboy

1140W x 825H x 468D