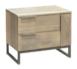

2 Drawer Bedside Table 525W x 550H x 468D

7 Drawer Chest 925W x 1380H x 468D 5 Drawer Slimline available 660W x 1380H x 468D

2 Drawer, I Door Bedside 660W x 550H x 468D

6 Drawer Lowboy

1140W x 825H x 468D